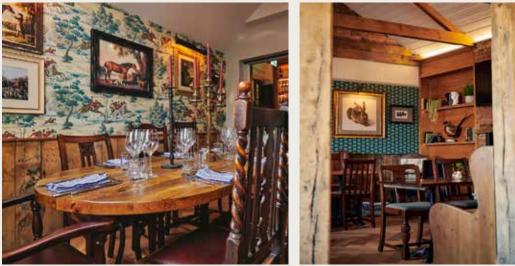

TOP: THE BARN DINING ROOM BOTTOM LEFT: THE LODGE BOTTOM RIGHT: THE ENCLOSURE

THE LODGE

UP TO 8 seated guests

THE ENCLOSURE

THE BARN DINING ROOM up to 58 seated guests