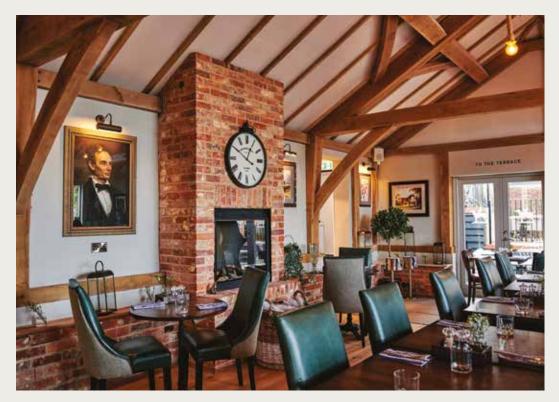

TOP: THE BARN DINING ROOM BOTTOM LEFT: THE LODGE BOTTOM RIGHT: THE ENCLOSURE

THE LODGE

UP TO 8 seated guests

THE ENCLOSURE

THE BARN DINING ROOM up to 58 seated guests